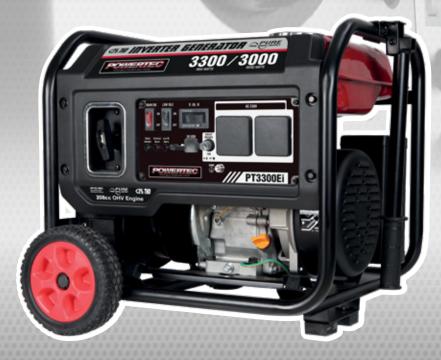

## **PT3300E**i

DIGITAL INVERTER GENERATOR

3300W PEAK POWER.

IDEAL FOR HOME BACKUP, CAMPING AND WORKSHOP APPLICATIONS

3 IN 1 DIGITAL DISPLAY - for easy status visibility

USB OUTLET - for convenient charging of phone/mobile devices

2 x 230V AC OUTLET - ideal for operating lighting, small fridge/ freezers, fans and much more.

DURABLE STEEL ROLL CAGE FRAME AND ANTI-VIBRATION ENGINE MOUNTS.

LARGE CAPACITY MUFFLER FOR QUIET OPERATION - minimizes engine noise to 69dB.

14 LITRE FUEL TANK - ensures up to 7 hours of continuous operation at full load.

SIMPLE AND RELIABLE ELECTRONIC IGNITION SYSTEM - makes starting easier every time.

THERMAL OVERLOAD CIRCUIT BREAKERS -cut the power in the event of an electrical overload offering greater safety.

| OUTPUT<br>(Max) | AMPS<br>(Max) | OUTPUT<br>(Rated) | ENGINE<br>Type | STARTING<br>System | FUEL TANK<br>Capacity | RUN<br>TIME | POWER OUTLETS | LxWxH             | WEIGHT |
|-----------------|---------------|-------------------|----------------|--------------------|-----------------------|-------------|---------------|-------------------|--------|
| 3300W           | 15.2          | 3000W             | 4 Stroke       | Recoil             | 14L                   | 7 hrs       | 2             | 560 x 490 x 490mm | 38kg   |